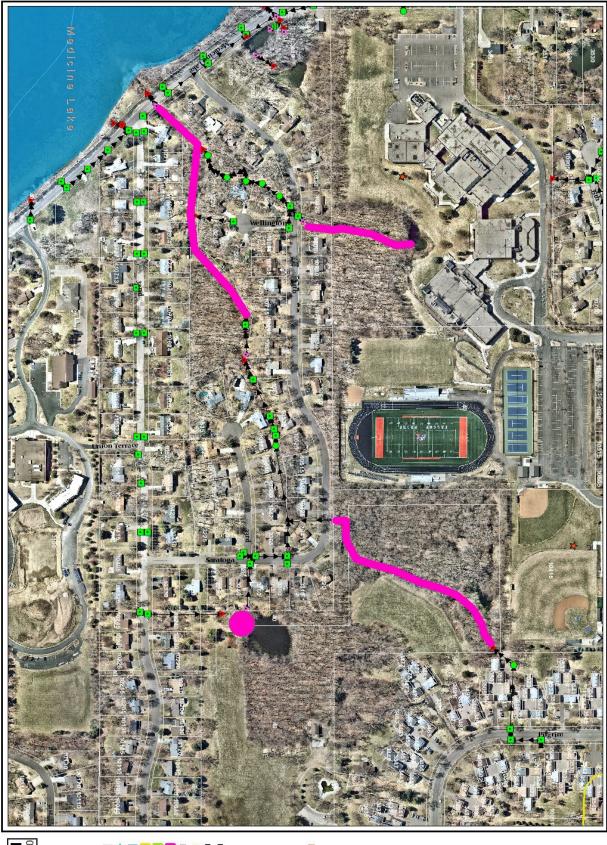

This project in the city of Plymouth will repair erosion and sedimentation that is occurring from stream banks and storm sewer from 33<sup>rd</sup> Ave N into Medicine Lake. The project will likely include various erosion repair and native buffer restoration techniques, removal of accumulated sediment, grade control structures and enhancement of riparian habitat as necessary

|                                                                                                                                                                                                                                                                                                                                                                                          | 1 |
|------------------------------------------------------------------------------------------------------------------------------------------------------------------------------------------------------------------------------------------------------------------------------------------------------------------------------------------------------------------------------------------|---|
| Justification:<br><u>This stream restoration project will reduce</u><br><u>streambank erosion and sedimentation from</u><br><u>storm sewer pipe off 33<sup>rd</sup> Avenue North. The</u><br><u>project will likely include various erosion</u><br><u>repairs, native buffer restoration, habitat</u><br><u>enhancement and other grade control</u><br><u>restorations as necessary.</u> |   |
| Scheduling and Project Status:<br>[Staff will provide this information.]                                                                                                                                                                                                                                                                                                                 |   |
| Relationship to BCWMC Plan and Other Projects:                                                                                                                                                                                                                                                                                                                                           |   |
| This project is consistent with the goals<br>and policies of the BCWMC Watershed<br>Management Plan. This project would<br>assist in meeting the goals of the Medicine<br>Lake Total Maximum Daily Load project.                                                                                                                                                                         |   |
| Effect on Annual Operations Costs:                                                                                                                                                                                                                                                                                                                                                       |   |
| This project has no effect on BCWMC Annual Operations Costs.                                                                                                                                                                                                                                                                                                                             |   |
|                                                                                                                                                                                                                                                                                                                                                                                          |   |