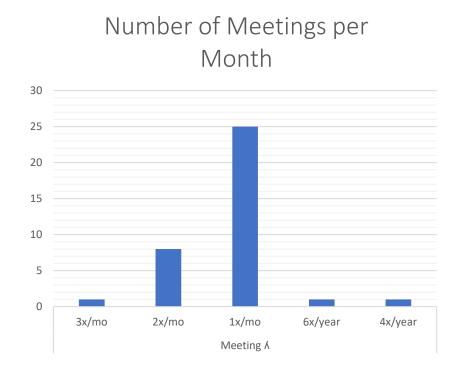

Item 7E. BCWMC 12-21-23

## 2023 Annual Survey



# Meeting Scheduling





## **Board Metrics**





### **Board Committees**





## Change In Priorities Inception to Now





Table 1. Allocation of Funds

|      | Admin | Programs | Projects |  |
|------|-------|----------|----------|--|
| MIN  | 1     | 0        | 0        |  |
| MAX  | 100   | 50       | 94       |  |
| AVG  | 24    | 23       | 53       |  |
| MODE | 10    | 30       | 50       |  |

- 36 Respondents (2 incomplete)
- 1 Dedicated all to admin
- 8 Dedicated at least 80% to projects

#### Funding

- 35 of 38 at least partially funded via levy
- 21 received at least 50% from levy
- Grants were the second most common funding
- Other was largely undefined fees

Table 2. Funding sources as portion of total funding

|         | Levy | Assess | Grants | Partner | Loans | Other |
|---------|------