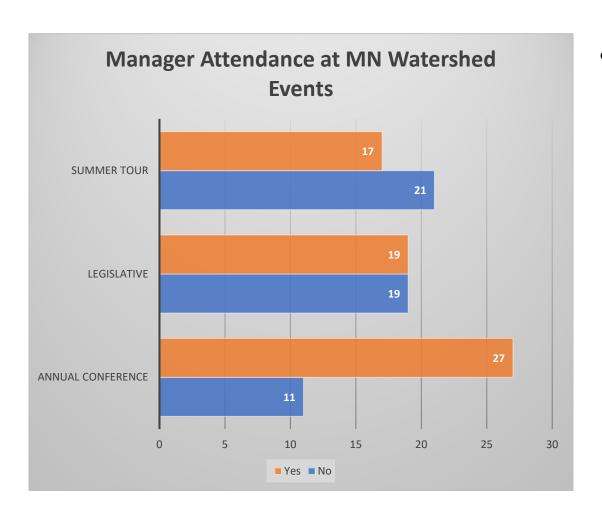

#### Manager Attendance at MNWa Events

- Reasons for absence
  - Location
  - Timing
  - Content