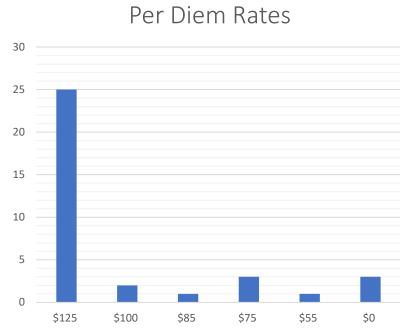

Item 7E. BCWMC 12-21-23

## 2023 Annual Survey



# Meeting Scheduling





## **Board Metrics**





### **Board Committees**





## Change In Priorities Inception to Now





Table 1. Allocation of Funds

|      | Admin | Programs | Projects |  |
|------|-------|----------|----------|--|
| MIN  | 1     | 0        | 0        |  |
| MAX  | 100   | 50       | 94       |  |
| AVG  | 24    | 23       | 53       |  |
| MODE | 10    | 30       | 50       |  |

- 36 Respondents (2 incomplete)
- 1 Dedicated all to admin
- 8 Dedicated at least 80% to projects

#### Funding

- 35 of 38 at least partially funded via levy
- 21 received at least 50% from levy
- Grants were the second most common funding
- Other was largely undefined fees

Table 2. Funding sources as portion of total funding

|         | Levy | Assess | Grants | Partner | Loans | Other |
|---------|------|--------|--------|---------