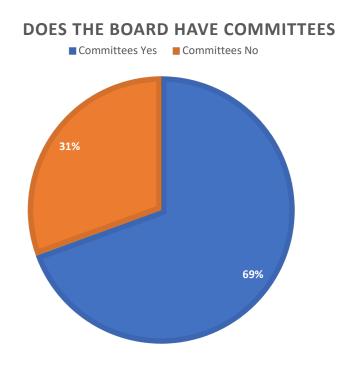

Item 7E. BCWMC 12-21-23

## 2023 Annual Survey



# Meeting Scheduling





## **Board Metrics**





### **Board Committees**





## Change In Priorities Inception to Now





Table 1. Allocation of Funds

|      | Admin | Programs | Projects |  |
|------|-------|----------|----------|--|
| MIN  | 1     | 0        | 0        |  |
| MAX  | 100   | 50       | 94       |  |
| AVG  | 24    | 23       | 53       |  |
| MODE | 10    | 30       | 50       |  |

- 36 Respondents (2 incomplete)
- 1 Dedicated all to admin
- 8 Dedicated at least 80% to projects

#### Funding

- 35 of 38 at least partially funded via levy
- 21 received at least 50% from levy
- Grants were the second most common funding
- Other was largely undefined fees

Table 2. Funding sources as portion of total funding

|         | Levy | Assess | Grants | Partner | Loans | Other |
|---------|------|--------|--------|---------|-------|-------|
| MIN