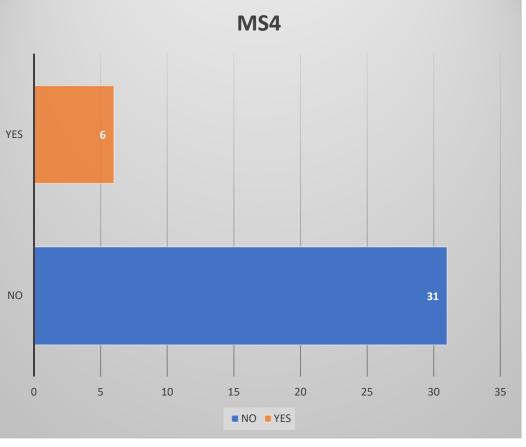

s as portion of total funding

|         | Levy | Assess | Grants | Partner | Loans | Other |
|---------|------|--------|--------|---------|-------|-------|
| MIN     | 0    | 0      | 0      | 0       | 0     | 0     |
| MAX     | 100  | 75     | 75     | 50      | 18    | 100   |
| AVERAGE | 61   | 6      | 19     | 5       | 1     | 8     |
| MODE    | 25   | 0      | 0      | 0       | 0     | 0     |

Table 3. Number of organizations out of 35 respondents receiving funding by type

|                 | LEVY | ASSESS | GRANTS | PARTNER | LOANS | OTHER |
|-----------------|------|--------|--------|---------|-------|-------|
| # ORGANIZATIONS | 33   | 13     | 28     | 11      | 3     | 15    |
| PERCENTAGE      | 94%  | 37%    | 80%    | 31%     | 9%    | 43%   |

#### Other Mandates





#### Human Resources



190.55 FTE

5.6 average FTE

10 have 0 FTE

5 have 15 or more FTE

31.45 PTE

\$6,106.20 to \$23,616 for single

\$16,239.60 to \$23,857 for family

\$265,948,224 annual input to state economy

#### Manager Attendance at MNWa Events



- Reasons for absence
  - Location
  - Timing
  - Content