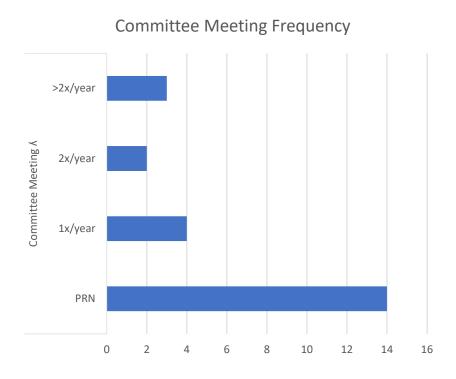

Item 7E. BCWMC 12-21-23

## 2023 Annual Survey



# Meeting Scheduling





## **Board Metrics**





### **Board Committees**





## Change In Priorities Inception to Now





Table 1. Allocation of Funds

|      | Admin | Programs | Projects |  |
|------|-------|----------|----------|--|
| MIN  | 1     | 0        | 0        |  |
| MAX  | 100   | 50       | 94       |  |
| AVG  | 24    | 23       | 53       |  |
| MODE | 10    | 30       | 50       |  |

- 36 Respondents (2 incomplete)
- 1 Dedicated all to admin
- 8 Dedicated at least 80% to projects

#### Funding

- 35 of 38 at least partially funded via levy
- 21 received at least 50% from levy
- Grants were the second most common funding
- Other was largely undefined fees

Table 2. Funding sources as portion of total funding

|         | Levy | Assess | Grants | Partner | Loans | Other |
|---------|------|--------|--------|---------|-------|-------|
| MIN     |