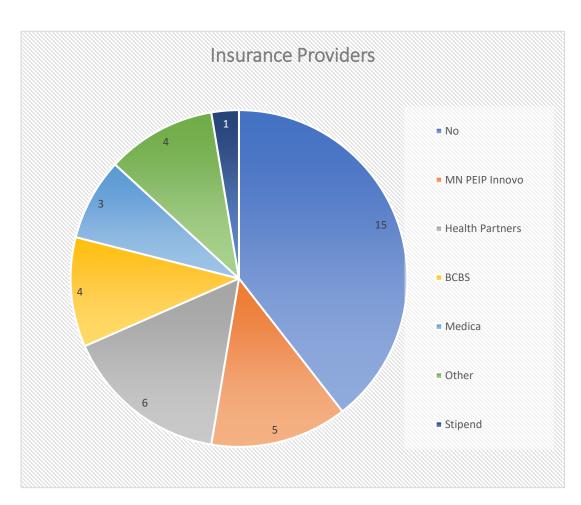

#### Human Resources

190.55 FTE

5.6 average FTE

10 have 0 FTE

5 have 15 or more FTE

31.45 PTE

\$6,106.20 to \$23,616 for single

\$16,239.60 to \$23,857 for family