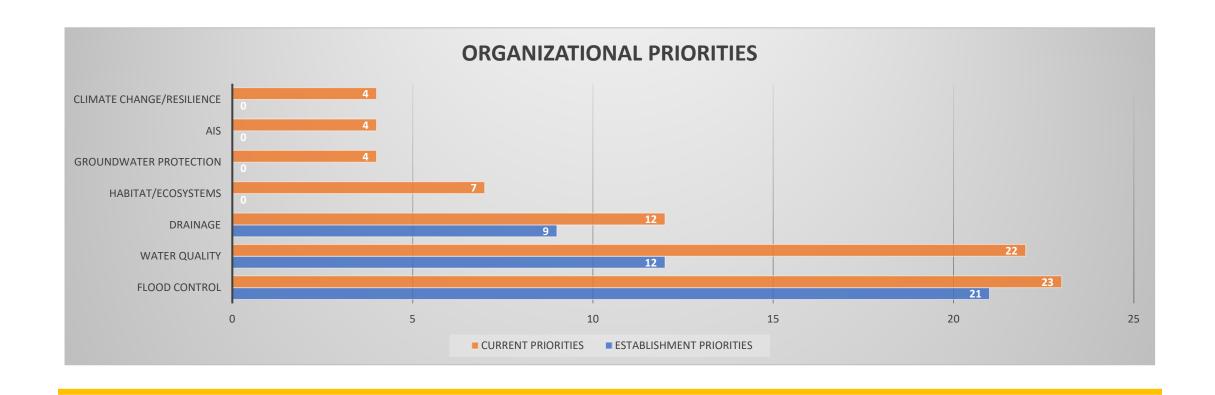

## Change In Priorities Inception to Now

Table 1. Allocation of Funds

|      | Admin | Programs | Projects |  |
|------|-------|----------|----------|--|
| MIN  | 1     | 0        | 0        |  |
| MAX  | 100   | 50       | 94       |  |
| AVG  | 24    | 23       | 53       |  |
| MODE | 10    | 30       | 50       |  |