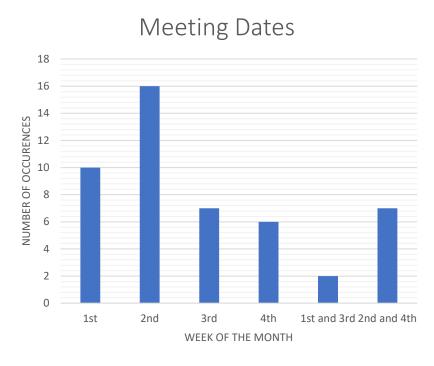

Item 7E. BCWMC 12-21-23

## 2023 Annual Survey



# Meeting Scheduling





## **Board Metrics**





### **Board Committees**





## Change In Priorities Inception to Now





Table 1. Allocation of Funds

|      | Admin | Programs | Projects |  |
|------|-------|----------|----------|--|
| MIN  | 1     | 0        | 0        |  |
| MAX  | 100   | 50       | 94       |  |
| AVG  | 24    | 23       | 53       |  |
| MODE | 10    | 30       | 50       |  |

- 36 Respondents (2 incomplete)
- 1 Dedicated all to admin
- 8 Dedicated at least 80% to projects

#### Funding

- 35 of 38 at least partially funded via levy
- 21 received at least 50% from levy
- Grants were the second most common funding
- Other was largely undefined fees

Table 2. Funding sources as portion of total funding

|         | Levy | Assess | Grants | Partner | Loans | Other |
|---------|------|-