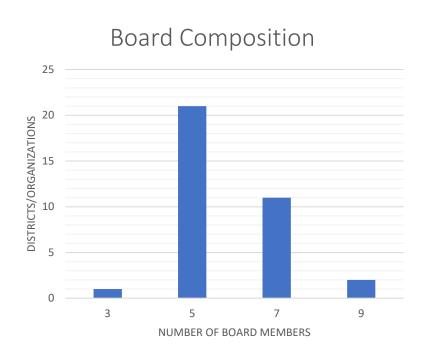

Item 7E. BCWMC 12-21-23

## 2023 Annual Survey



# Meeting Scheduling





## **Board Metrics**





### **Board Committees**





## Change In Priorities Inception to Now





Table 1. Allocation of Funds

|      | Admin | Programs | Projects |  |
|------|-------|----------|----------|--|
| MIN  | 1     | 0        | 0        |  |
| MAX  | 100   | 50       | 94       |  |
| AVG  | 24    | 23       | 53       |  |
| MODE | 10    | 30       | 50       |  |

- 36 Respondents (2 incomplete)
- 1 Dedicated all to admin
- 8 Dedicated at least 80% to projects

#### Funding

- 35 of 38 at least partially funded via levy
- 21 received at least 50% from levy
- Grants were the second most common funding
- Other was largely undefined fees

Table 2. Funding sources as portion of total funding

|         | Levy | Assess | Grants | Partner | Loans | Other |
|---------|------|--------|--------|-------