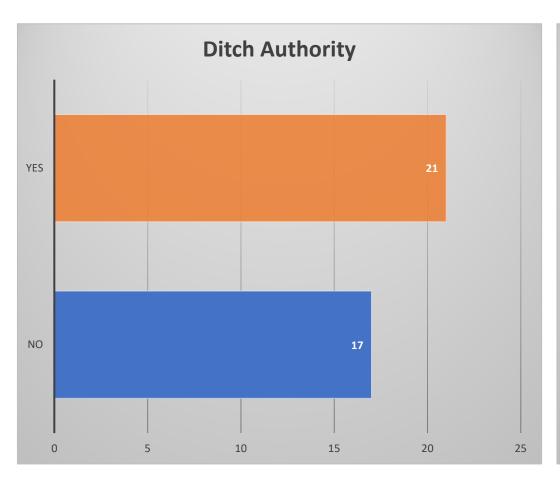

ces as portion of total funding

|         | Levy | Assess | Grants | Partner | Loans | Other |
|---------|------|--------|--------|---------|-------|-------|
| MIN     | 0    | 0      | 0      | 0       | 0     | 0     |
| MAX     | 100  | 75     | 75     | 50      | 18    | 100   |
| AVERAGE | 61   | 6      | 19     | 5       | 1     | 8     |
| MODE    | 25   | 0      | 0      | 0       | 0     | 0     |

Table 3. Number of organizations out of 35 respondents receiving funding by type

|                 | LEVY | ASSESS | GRANTS | PARTNER | LOANS | OTHER |
|-----------------|------|--------|--------|---------|-------|-------|
| # ORGANIZATIONS | 33   | 13     | 28     | 11      | 3     | 15    |
| PERCENTAGE      | 94%  | 37%    | 80%    | 31%     | 9%    | 43%   |

#### Other Mandates





#### Human Resources



190.55 FTE

5.6 average FTE

10 have 0 FTE

5 have 15 or more FTE

31.45 PTE

\$6,106.20 to \$23,616 for single

\$16,239.60 to \$23,857 for family

\$265,948,224 annual input to state economy

#### Manager Attendance at MNWa Events



- Reasons for absence
  - Location
  - Timing
  - Content